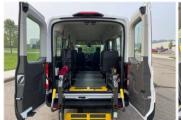

## ODOT AV - Gasoline ADDITIONAL OPTIONS ITEMS FOR PURCHASE

Rear Lift - up to 6 Passenger and 2 Wheelchair