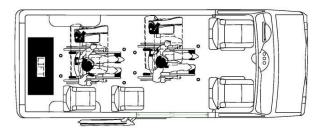

## ODOT AV - Gasoline ADDITIONAL OPTIONS ITEMS FOR PURCHASE

Rear Lift - up to 6 Passenger and 2 Wheelchair