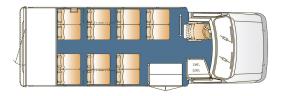

## The Starquest

14 Passenger with Rear Cargo Area Plus Driver

13 Passenger with Rear Cargo Area Plus Driver and Copilot

14 Passenger with Rear Luggage Plus Driver

13 Passenger with Interior Luggage Plus Driver and Copilot

#### **Standard Interior Feature Highlights**

- 14 passenger capacity
- Mid high passenger seats with vinyl or olefin cloth upholstery
- 74" interior floor to ceiling height
- Welded floor and wall seat track for flexible seating
- Black slip resistant floor covering
- 5/8" plywood flooring
- Padded cloth walls and ceiling
- White step nosing
- 45,000 BTU/HR passenger area heat and air conditioning
- Intermotive FlexTech Electrical System
- LED driver and passenger area lighting
- Safety package (fire extinguisher and back-up alarm)
- Non-retractable seat belts