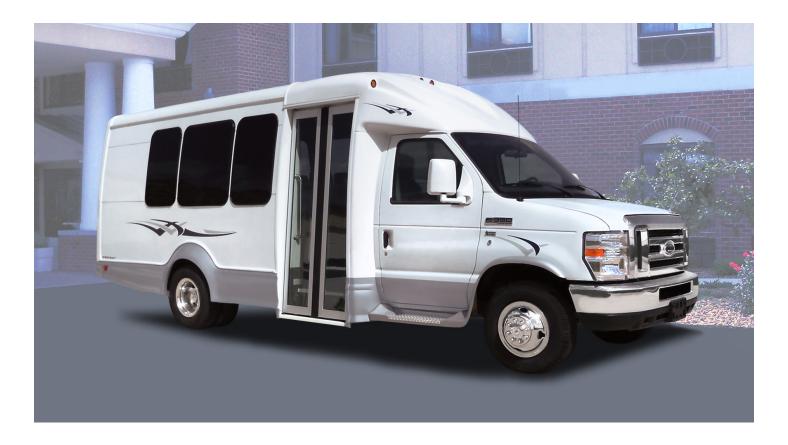

# The Starquest

### Highly-Maneuverable, Low-Profile Shuttle Bus

The Starquest is the perfect solution for those in the market for a highly-maneuverable, low-profile shuttle bus. The Starquest, with its fully welded steel cage construction, sleek exterior and long list of standard features, can accommodate the needs of a variety of groups including hotels, schools, resorts and churches.

#### **Standard Exterior Feature Highlights**

- Fully welded steel cage construction meeting all applicable FMVSS requirements
- Aluminum exterior sidewalls
- Front and rear fiberglass caps
- Fiberglass skirts, driver / co-pilot running boards, and rear bumper cover
- One-piece seamless FRP (fiberglass reinforced plastic) roof
- Electric actuated passenger entry door with full length glass
- 36" high x 36" wide frameless solid (no t-slider) tempered safety glass windows with climate control tint
- Rear mud flaps
- Sealed LED front, rear, side LED marker lights
- Sealed LED stop, tail, and turn signal lights with LED reverse lights
- Exterior graphics package available in three colors (blue, green, or burgundy)
- Low profile 110" exterior height
- 11.5" ground to first step
- 88" wide exterior body width