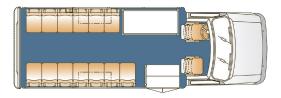

## The Starquest

14 Passenger with Rear Cargo Area Plus Driver

13 Passenger with Rear Cargo Area Plus Driver and Copilot

14 Passenger with Rear Luggage Plus Driver

13 Passenger with Interior Luggage Plus Driver and Copilot