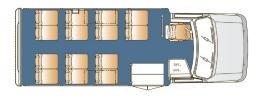

## The Starquest

14 Passenger with Rear Cargo Area Plus Driver

13 Passenger with Rear Cargo Area Plus Driver and Copilot

14 Passenger with Rear Luggage Plus Driver

13 Passenger with Interior Luggage Plus Driver and Copilot

#### **Standard Interior Feature Highlights**

- 14 passenger capacity
- Mid high passenger seats with vinyl or olefin cloth upholstery
- 74" interior floor to ceiling height
- Welded floor and wall seat track for flexible seating
- Black slip resistant floor covering
- 5/8" plywood flooring
- Padded cloth walls and ceiling
- White step nosing
- 45,000 BTU/HR passenger area heat and air conditioning
- Intermotive FlexTech Electrical System
- LED driver and passenger area lighting
- Safety package (fire extinguisher and back-up alarm)
- Non-retractable seat belts