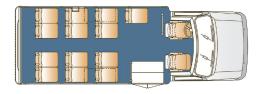

## The Starquest

14 Passenger with Rear Cargo Area Plus Driver

13 Passenger with Rear Cargo Area Plus Driver and Copilot

14 Passenger with Rear Luggage Plus Driver

13 Passenger with Interior Luggage Plus Driver and Copilot

#### **Standard Interior Feature Highlights**

- 14 passenger capacity
- Mid high passenger seats with vinyl or olefin cloth upholstery
- 74" interior floor to ceiling height
- Welded floor and wall seat track for flexible seating
- Black slip resistant floor covering
- 5/8" plywood flooring
- Padded cloth walls and ceiling
- White step nosing
- 45,000 BTU/HR passenger area heat and air conditioning
- Intermotive FlexTech Electrical System
- LED driver and passenger area lighting
- Safety package (fire extinguisher and back-up alarm)
- Non-retractable seat belts