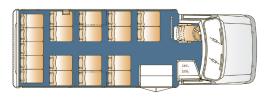

# The Starquest



### Highly-Maneuverable, Low-Profile Shuttle Bus

The Starquest is the perfect solution for those in the market for a highly-maneuverable, low-profile shuttle bus. The Starquest, with its fully welded steel cage construction, sleek exterior and long list of standard features, can accommodate the needs of a variety of groups including hotels, schools, resorts and churches.



## The Starquest



14 Passenger with Rear Cargo Area Plus Driver



13 Passenger with Rear Cargo Area Plus Driver and Copilot



14 Passenger with Rear Luggage Plus Driver



13 Passenger with Interior Luggage Plus Driver and Copilot



19 Passenger Plus Driver





Industry Leading 5-Year/100K Comprehensive Warranty

#### **Standard Exterior Feature Highlights**

- Fully welded steel cage construction meeting all applicable FMVSS requirements
- Aluminum exterior sidewalls
- Front and rear fiberglass caps
- Fiberglass skirts, driver / co-pilot running boards, and rear bumper cover
- One-piece seamless FRP (fiberglass reinforced plastic) roof
- Electric actuated passenger entry door with full length glass
- 36" high x 36" wide frameless solid (no t-slider) tempered safety glass windows with climate control tint
- Rear mud flaps
- Sealed LED front, rear, side LED marker lights
- Sealed LED stop, tail, and turn signal lights with LED reverse lights
- Exterior graphics package available in three colors (blue, green, or burg