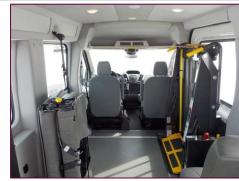

#### Standard Features

- Vinyl Sidewalls & Cloth Ceilings
- Full Insulation Package
- Full Altro Commercial Flooring
- Three L Tracks
- Ceiling Mounted Dome Lights
- Back Up Alarm
- Road Safety Kit
- (First Aid Kit/Triangle/Fire Extinguisher)
- Rear A/C and Heat
- Manual Tie-Down Belts
- Side Belt Storage

### **Options Available**

- Braun/Ricon Commercial Wheelchair Lifts
- ADA Brake Interlock
- Q'Straint Retractor Seat Belt System (Shoulder and Lap)
- Multiple Floor Plans Available
- Upgraded A/C and Heat
- Fold Away Seats
- Fixed Seating
- Wheelchair Racks
- Rear Step Bumper
- Heavy Duty Running Boards
- Stainless Steel AssistEntranceGrabBar