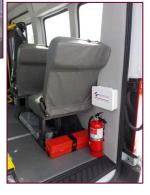

#### Standard Features

- Vinyl Sidewalls & Cloth Ceilings
- Full Insulation Package
- Full Altro Commercial Flooring
- Three L Tracks
- Ceiling Mounted Dome Lights
- Back Up Alarm
- Road Safety Kit
- (First Aid Kit/Triangle/Fire Extinguisher)
- Rear A/C and Heat
- Manual Tie-Down Belts
- Side Belt Storage