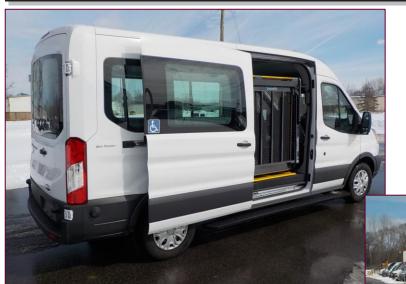

# Med-Transit

#### Standard Features

- Vinyl Sidewalls & Cloth Ceilings
- Full Insulation Package
- Full Altro Commercial Flooring
- Three L Tracks
- Ceiling Mounted Dome Lights
- Back Up Alarm
- Road Safety Kit
- (First Aid Kit/Triangle/Fire Extinguisher)
- Rear A/C and Heat
- Manual Tie-Down Belts
- Side Belt Storage

#### **Available Chassis**

- 130,148" Wheel Bases
- High or Low Roof
- Multiple Colors

### **Options Available**

- Braun/Ricon Commercial Wheelchair Lifts
- ADA Brake Interlock
- Q'Straint Retractor Seat Belt System (Shoulder and Lap)
- Multiple Floor Plans Available
- Upgraded A/C and Heat
- Fold Away Seats
- Fixed Seating
- Wheelchair Racks
- Rear Step Bumper
- Heavy Duty Running Boards
- Stainless Steel AssistEntranceGrabBar