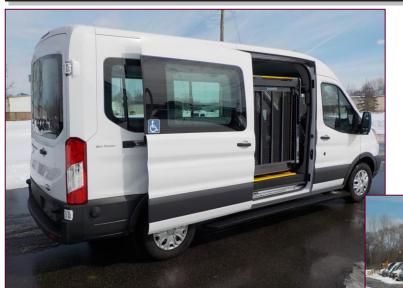

# Med-Transit

#### Standard Features

- Vinyl Sidewalls & Cloth Ceilings
- Full Insulation Package
- Full Altro Commercial Flooring
- Three L Tracks
- Ceiling Mounted Dome Lights
- Back Up Alarm
- Road Safety Kit
- (First Aid Kit/Triangle/Fire Extinguisher)
- Rear A/C and Heat
- Manual Tie-Down Belts
- Side Belt Storage

### **Options** Available

- Braun/Ricon Commercial Wheelchair Lifts
- ADA Brake Interlock
- Q'Straint Retractor Seat Belt System (Shoulder and Lap)
- Multiple Floor Plans Available
- Upgraded A/C and Heat
- Fold Away Seats
- Fixed Seating
- Wheelchair Racks
- Rear Step Bumper
- Heavy Duty Running Boards
- Stainless Steel AssistEntranceGrabBar