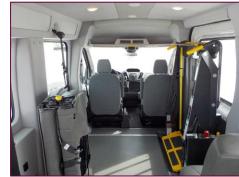

#### Standard Features

- Vinyl Sidewalls & Cloth Ceilings
- Full Insulation Package
- Full Altro Commercial Flooring
- Three L Tracks
- Ceiling Mounted Dome Lights
- Back Up Alarm
- Road Safety Kit
- (First Aid Kit/Triangle/Fire Extinguisher)
- Rear A/C and Heat
- Manual Tie-Down Belts
- Side Belt Storage

### **Options** Available

- Braun/Ricon Commercial Wheelchair Lifts
- ADA Brake Interlock
- Q'Straint Retractor Seat Belt System (Shoulder and Lap)
- Multiple Floor Plans Available
- Upgraded A/C and Heat
- Fold Away Seats
- Fixed Seating
- Wheelchair Racks
- Rear Step Bumper
- Heavy Duty Running Boards
- Stainless Steel AssistEntranceGrabBar