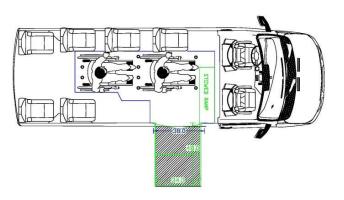

## **ODOT AV - Low Floor** ADDITIONAL OPTIONS ITEMS FOR PURCHASE

Side Ramp - 6 Passenger and 2 Wheelchair